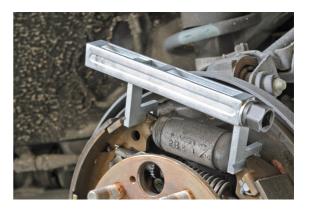

## **Drum Brake Shoe Spreading Tool**

This tool is designed to allow the brake wheel cylinder to be removed without removing the brake shoes or climbing in the car to apply the hand brake. The tool is used to spread the brake shoes and hold them spread while the cylinder is safely removed and a new cylinder fitted.

## **Additional Information**

- Brake shoe spreader from 25mm (min) to 142mm (max).
- Spreads and hold the brake shoes apart allowing removal of the brake cylinder, etc.
- Eliminates the need to remove the brake shoes or apply the handbrake.
- 3/8"D & 17mm Hex allowing use of a ratchet or spanner.
- · Eliminates the need to dismantle the brake shoe assembly leaving hands free to work.