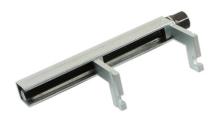

## **Drum Brake Shoe Spreading Tool**

This tool is designed to allow the brake wheel cylinder to be removed without removing the brake shoes or climbing in the car to apply the hand brake. The tool is used to spread the brake shoes and hold them spread while the cylinder is safely removed and a new cylinder fitted.

## **Additional Information**

- Brake shoe spreader from 25mm (min) to 142mm (max).
- Spreads and hold the brake shoes apart allowing removal of the brake cylinder, etc.
- Eliminates the need to remove the brake shoes or apply the handbrake.
- 3/8"D & 17mm Hex allowing use of a ratchet or spanner.
- · Eliminates the need to dismantle the brake shoe assembly leaving hands free to work.