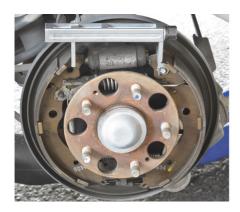

## **Drum Brake Shoe Spreading Tool**

This tool is designed to allow the brake wheel cylinder to be removed without removing the brake shoes or climbing in the car to apply the hand brake. The tool is used to spread the brake shoes and hold them spread while the cylinder is safely removed and a new cylinder fitted.

## **Additional Information**

- Brake shoe spreader from 25mm (min) to 142mm (max).
- Spreads and hold the brake shoes apart allowing removal of the brake cylinder, etc.
- Eliminates the need to remove the brake shoes or apply the handbrake.
- 3/8"D & 17mm Hex allowing use of a ratchet or spanner.
- · Eliminates the need to dismantle the brake shoe assembly leaving hands free to work.